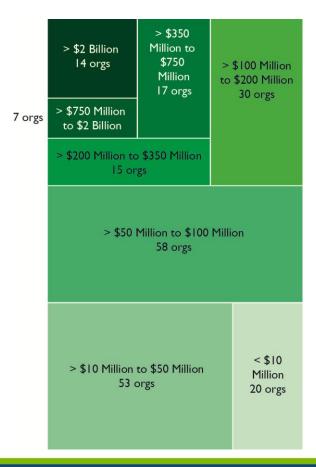

# GIH Funding Partners by Asset Size

235 Funding Partners with \$89.6 Billion in assets

Note: Data are not available for 21 organizations