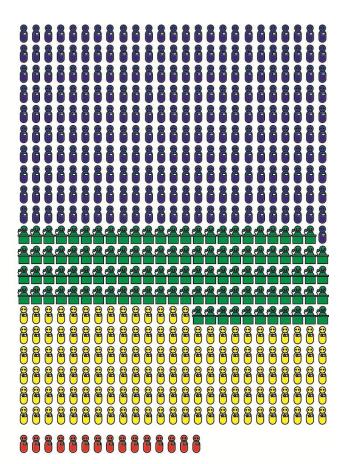

# Who's at the 2014 Annual Meeting

500 Participants 🖁 🖀 🖁

237 Organizations

39 First-time Attendees 8

5 GIH Staff On-site to Help

As of 2/25/14