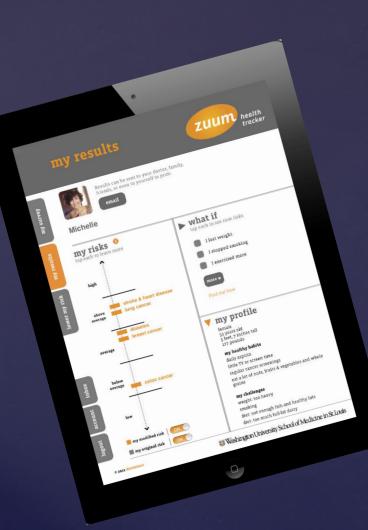

# zuum

## Zuum app

- k Brief 3 − 5 minute questionnaire
- k Risk estimates for 5 major diseases (heart disease & stroke, diabetes, and cancers of the colon, lung, and breast/prostate)
- Personalized prevention plan to take home and also share with health care provider
- Personalized follow-up text messages (in English and Spanish)

## zuum health what if my risks my profile nsity School of Medicine in Sclouis