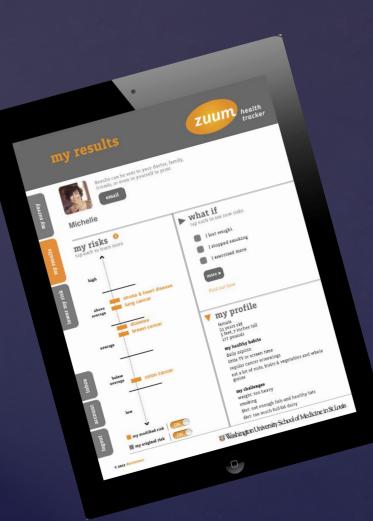

# zuum

## Zuum app

- k Brief 3 − 5 minute questionnaire
- k Risk estimates for 5 major diseases (heart disease & stroke, diabetes, and cancers of the colon, lung, and breast/prostate)
- Personalized prevention plan to take home and also share with health care provider
- Personalized follow-up text messages (in English and Spanish)

## zuum health what if my risks my profile nsity School of Medicine in Sclouis