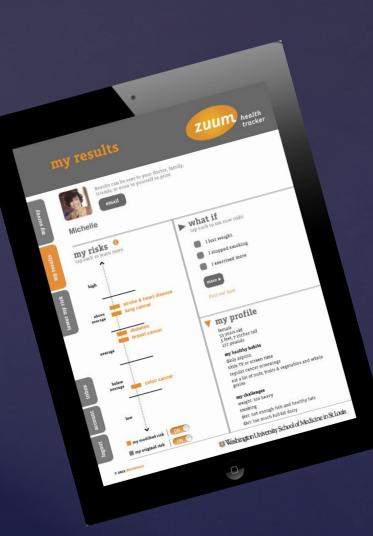

# zuum

## Zuum app

- k Brief 3 − 5 minute questionnaire
- k Risk estimates for 5 major diseases (heart disease & stroke, diabetes, and cancers of the colon, lung, and breast/prostate)
- Personalized prevention plan to take home and also share with health care provider
- Personalized follow-up text messages (in English and Spanish)

## zuum health what if my risks my profile nsity School of Medicine in Sclouis