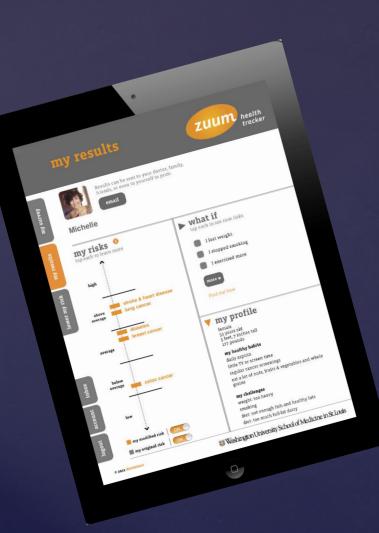

# zuum

## Zuum app

- k Brief 3 − 5 minute questionnaire
- k Risk estimates for 5 major diseases (heart disease & stroke, diabetes, and cancers of the colon, lung, and breast/prostate)
- Personalized prevention plan to take home and also share with health care provider
- Personalized follow-up text messages (in English and Spanish)

## zuum health what if my risks my profile nsity School of Medicine in Sclouis