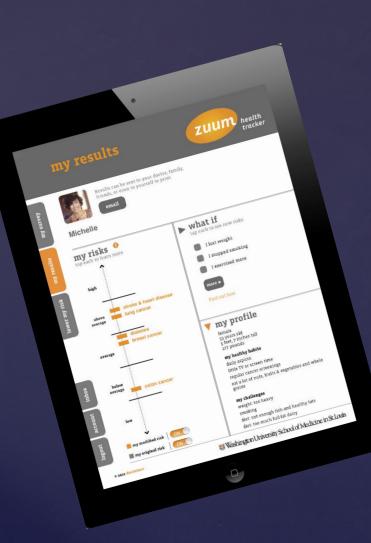

# zuum

## Zuum app

- k Brief 3 − 5 minute questionnaire
- k Risk estimates for 5 major diseases (heart disease & stroke, diabetes, and cancers of the colon, lung, and breast/prostate)
- Personalized prevention plan to take home and also share with health care provider
- Personalized follow-up text messages (in English and Spanish)

## zuum health what if my risks my profile nsity School of Medicine in Sclouis