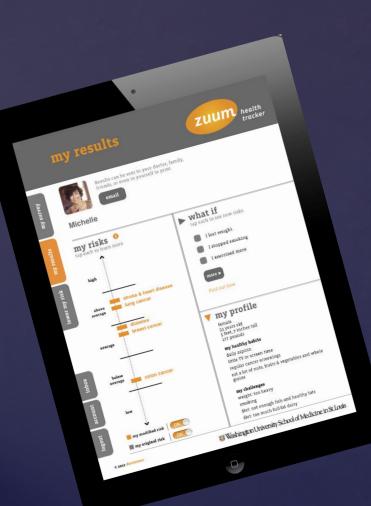

# zuum

## Zuum app

- k Brief 3 − 5 minute questionnaire
- k Risk estimates for 5 major diseases (heart disease & stroke, diabetes, and cancers of the colon, lung, and breast/prostate)
- Personalized prevention plan to take home and also share with health care provider
- Personalized follow-up text messages (in English and Spanish)

## zuum health what if my risks my profile nsity School of Medicine in Sclouis