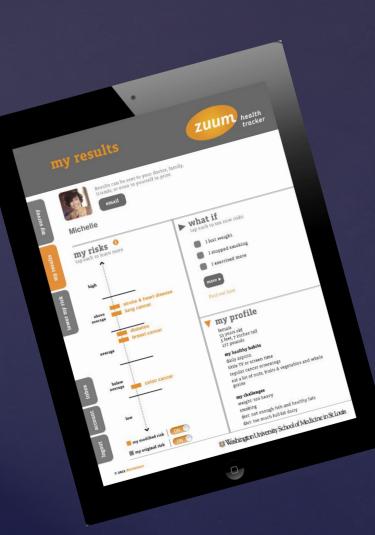

# zuum

## Zuum app

- k Brief 3 − 5 minute questionnaire
- k Risk estimates for 5 major diseases (heart disease & stroke, diabetes, and cancers of the colon, lung, and breast/prostate)
- Personalized prevention plan to take home and also share with health care provider
- Personalized follow-up text messages (in English and Spanish)

## zuum health what if my risks my profile nsity School of Medicine in Sclouis