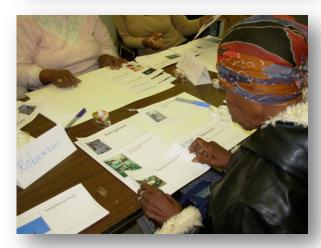

## **Formative Research**

- 15 participants
- Focus groups

- existing nutrition-related practices and attitudes to gain a deeper appreciation for the socio-cultural context
- Participatory design sessions
  - with what aspects of nutrition are individuals most interested in receiving support?

## **Formative Research**

- Design Implications
  - Acknowledge & support learning from community experience
  - Account for cultural uniqueness without alienating
  - "I even get frustrated on television when I see something, where they say Blacks [have problems].

Why is it always got to be Blacks? What make them think Black dominate just the low, the lowest of all?"