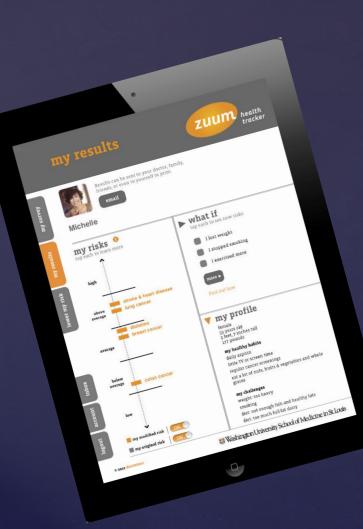

# zuum

## Zuum app

- k Brief 3 − 5 minute questionnaire
- k Risk estimates for 5 major diseases (heart disease & stroke, diabetes, and cancers of the colon, lung, and breast/prostate)
- Personalized prevention plan to take home and also share with health care provider
- Personalized follow-up text messages (in English and Spanish)

## zuum health what if my risks my profile nsity School of Medicine in Sclouis