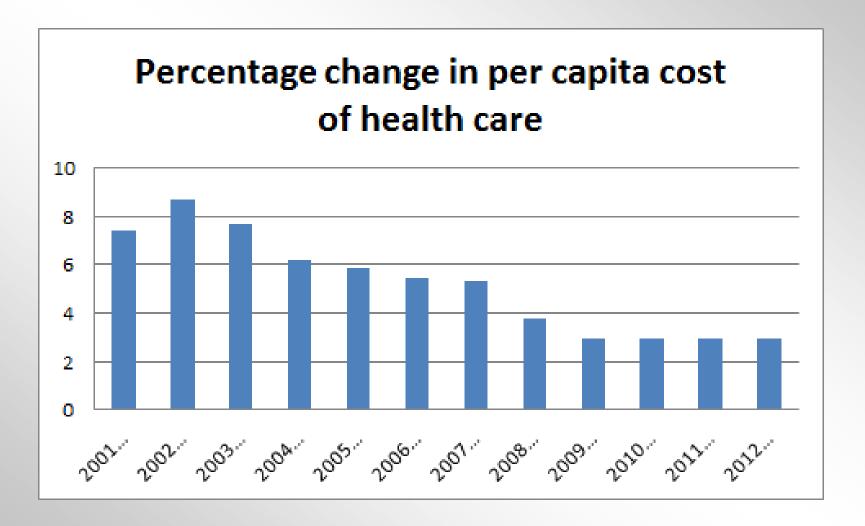

|                              |  |

## What Metrics for ACA?

- Coverage expansion/uninsured reduction
- Cost growth
  - >NHE
  - > Federal spending
  - > Household spending
- Quality
- Health



# Newly Covered by Source, US millions 2014



Source: Kaiser Family Foundation, based on ASPE data.

# **Percentage of Uninsured Americans Now Lowest on Record**

The percentage of Americans without health insurance takes another significant decline.



## What Metrics for ACA?

- Coverage expansion/uninsured reduction
- Cost growth
  - >NHE
  - > Federal spending
  - > Household spending



## Cost growth is coming down







#### Silver Premium Percent Change from 2014 to 2015

Second-lowest-cost silver before tax credits, where 2015 filings are available as of September 3, 2014



**Source**: Kaiser Family Foundation analysis of insurance company rate filings to state regulators for 2015 Marketplace premiums. **Notes**: Vermont rates do not reflect modifications from the state's review (2015 rates were lowered on September 2, but final filings are not yet available). Filings in CA, CO, CT, MD, MI, OH, OR, RI, TN, and most of WA are final; other state's filings are still preliminary and may be subject to change. Premium changes are at the rating area level (groups of neighboring counties) and some plans may not be available in all cities or counties within the rating area.



## What Metrics for ACA?

-