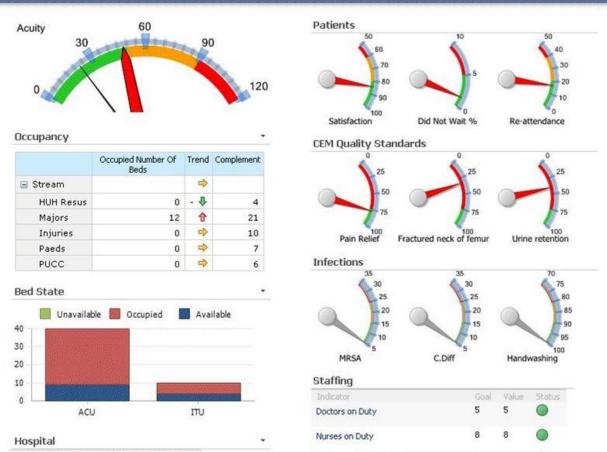

#### Clinical Dashboard

Search

1

Clerical Staff on Duty

| 0                    | AND THE RESIDENCE OF THE PARTY | Assemble and the contraction |  |
|----------------------|-------------------------------------------------------------------------------------------------------------------------------------------------------------------------------------------------------------------------------------------------------------------------------------------------------------------------------------------------------------------------------------------------------------------------------------------------------------------------------------------------------------------------------------------------------------------------------------------------------------------------------------------------------------------------------------------------------------------------------------------------------------------------------------------------------------------------------------------------------------------------------------------------------------------------------------------------------------------------------------------------------------------------------------------------------------------------------------------------------------------------------------------------------------------------------------------------------------------------------------------------------------------------------------------------------------------------------------------------------------------------------------------------------------------------------------------------------------------------------------------------------------------------------------------------------------------------------------------------------------------------------------------------------------------------------------------------------------------------------------------------------------------------------------------------------------------------------------------------------------------------------------------------------------------------------------------------------------------------------------------------------------------------------------------------------------------------------------------------------------------------------|------------------------------|--|
| ACU                  | ΠU                                                                                                                                                                                                                                                                                                                                                                                                                                                                                                                                                                                                                                                                                                                                                                                                                                                                                                                                                                                                                                                                                                                                                                                                                                                                                                                                                                                                                                                                                                                                                                                                                                                                                                                                                                                                                                                                                                                                                                                                                                                                                                                            |                              |  |
| Hospital             |                                                                                                                                                                                                                                                                                                                                                                                                                                                                                                                                                                                                                                                                                                                                                                                                                                                                                                                                                                                                                                                                                                                                                                                                                                                                                                                                                                                                                                                                                                                                                                                                                                                                                                                                                                                                                                                                                                                                                                                                                                                                                                                               |                              |  |
| DIM BED COMP Bed Occ | FACT AE BEDS Count                                                                                                                                                                                                                                                                                                                                                                                                                                                                                                                                                                                                                                                                                                                                                                                                                                                                                                                                                                                                                                                                                                                                                                                                                                                                                                                                                                                                                                                                                                                                                                                                                                                                                                                                                                                                                                                                                                                                                                                                                                                                                                            |                              |  |
| Available            | 320                                                                                                                                                                                                                                                                                                                                                                                                                                                                                                                                                                                                                                                                                                                                                                                                                                                                                                                                                                                                                                                                                                                                                                                                                                                                                                                                                                                                                                                                                                                                                                                                                                                                                                                                                                                                                                                                                                                                                                                                                                                                                                                           |                              |  |
| Occupied             | 510                                                                                                                                                                                                                                                                                                                                                                                                                                                                                                                                                                                                                                                                                                                                                                                                                                                                                                                                                                                                                                                                                                                                                                                                                                                                                                                                                                                                                                                                                                                                                                                                                                                                                                                                                                                                                                                                                                                                                                                                                                                                                                                           |                              |  |
| Unavailable          | 34                                                                                                                                                                                                                                                                                                                                                                                                                                                                                                                                                                                                                                                                                                                                                                                                                                                                                                                                                                                                                                                                                                                                                                                                                                                                                                                                                                                                                                                                                                                                                                                                                                                                                                                                                                                                                                                                                                                                                                                                                                                                                                                            |                              |  |