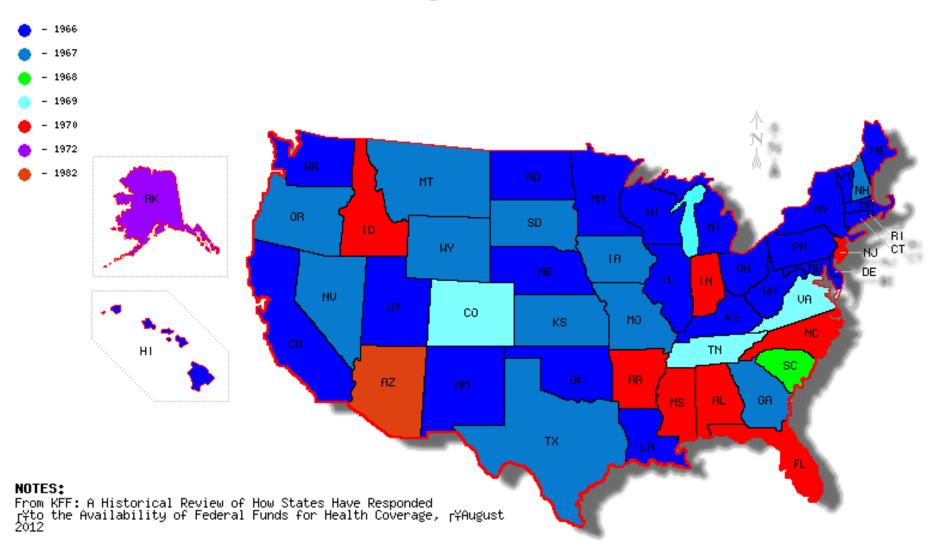

em

#### **Current Status of State Medicaid Expansion Decisions**



NOTES: Data are as of August 28, 2014. \*AR, IA, MI, and PA have approved Section 1115 waivers for Medicaid expansion. In PA, coverage will begin in January 2015. NH is implementing the Medicaid expansion, but the state plans to seek a waiver at a later date. IN has a pending waiver to implement the Medicaid expansion. WI amended its Medicaid state plan and existing Section 1115 waiver to cover adults up to 100% FPL in Medicaid, but did not adopt the expansion.

SOURCES: Current status for each state is based on data from the Centers for Medicare and Medicaid Services, available <a href="here">here</a>, and KCMU analysis of current state activity on Medicaid expansion.



#### When States Created Their Medicaid Programs



## Implications for Philanthropy

- Uninsured are still (and will always be) a large population
  - Enrollment assistance more important now than in 2014
  - ➤If ACA wildly successful, uninsured in 2020 will not be US citizens
- Pay reform not going away and must "work"
  - ➤ VBP is coming to Medicaid
  - ➤ Integrating behavioral health VERY important
  - ➤ Data/documentation VERY important
- Non-partisan conversations essential
  - > You Don't have be to neutral to be objective