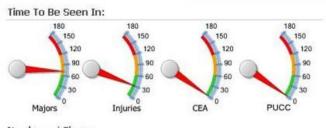

#### Clinical Dashboard

Search

1

Clerical Staff on Duty

| 0                    | AND THE RESIDENCE OF THE PARTY | Assemble and the contraction |  |
|----------------------|-------------------------------------------------------------------------------------------------------------------------------------------------------------------------------------------------------------------------------------------------------------------------------------------------------------------------------------------------------------------------------------------------------------------------------------------------------------------------------------------------------------------------------------------------------------------------------------------------------------------------------------------------------------------------------------------------------------------------------------------------------------------------------------------------------------------------------------------------------------------------------------------------------------------------------------------------------------------------------------------------------------------------------------------------------------------------------------------------------------------------------------------------------------------------------------------------------------------------------------------------------------------------------------------------------------------------------------------------------------------------------------------------------------------------------------------------------------------------------------------------------------------------------------------------------------------------------------------------------------------------------------------------------------------------------------------------------------------------------------------------------------------------------------------------------------------------------------------------------------------------------------------------------------------------------------------------------------------------------------------------------------------------------------------------------------------------------------------------------------------------------|------------------------------|--|
| ACU                  | ΠU                                                                                                                                                                                                                                                                                                                                                                                                                                                                                                                                                                                                                                                                                                                                                                                                                                                                                                                                                                                                                                                                                                                                                                                                                                                                                                                                                                                                                                                                                                                                                                                                                                                                                                                                                                                                                                                                                                                                                                                                                                                                                                                            |                              |  |
| Hospital             |                                                                                                                                                                                                                                                                                                                                                                                                                                                                                                                                                                                                                                                                                                                                                                                                                                                                                                                                                                                                                                                                                                                                                                                                                                                                                                                                                                                                                                                                                                                                                                                                                                                                                                                                                                                                                                                                                                                                                                                                                                                                                                                               |                              |  |
| DIM BED COMP Bed Occ | FACT AE BEDS Count                                                                                                                                                                                                                                                                                                                                                                                                                                                                                                                                                                                                                                                                                                                                                                                                                                                                                                                                                                                                                                                                                                                                                                                                                                                                                                                                                                                                                                                                                                                                                                                                                                                                                                                                                                                                                                                                                                                                                                                                                                                                                                            |                              |  |
| Available            | 320                                                                                                                                                                                                                                                                                                                                                                                                                                                                                                                                                                                                                                                                                                                                                                                                                                                                                                                                                                                                                                                                                                                                                                                                                                                                                                                                                                                                                                                                                                                                                                                                                                                                                                                                                                                                                                                                                                                                                                                                                                                                                                                           |                              |  |
| Occupied             | 510                                                                                                                                                                                                                                                                                                                                                                                                                                                                                                                                                                                                                                                                                                                                                                                                                                                                                                                                                                                                                                                                                                                                                                                                                                                                                                                                                                                                                                                                                                                                                                                                                                                                                                                                                                                                                                                                                                                                                                                                                                                                                                                           |                              |  |
| Unavailable          | 34                                                                                                                                                                                                                                                                                                                                                                                                                                                                                                                                                                                                                                                                                                                                                                                                                                                                                                                                                                                                                                                                                                                                                                                                                                                                                                                                                                                                                                                                                                                                                                                                                                                                                                                                                                                                                                                                                                                                                                                                                                                                                                                            |                              |  |