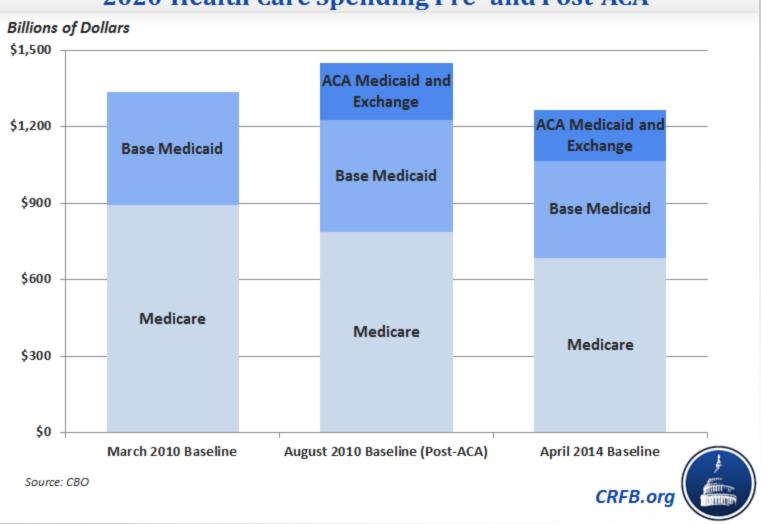

|                              |  |

## What Metrics for ACA?

- Coverage expansion/uninsured reduction
- Cost growth
  - >NHE
  - > Federal spending
  - > Household spending
- Quality
- Health



# Newly Covered by Source, US millions 2014



Source: Kaiser Family Foundation, based on ASPE data.

# **Percentage of Uninsured Americans Now Lowest on Record**

The percentage of Americans without health insurance takes another significant decline.



## What Metrics for ACA?

- Coverage expansion/uninsured reduction
- Cost growth
  - >NHE
  - > Federal spending
  - > Household spending



## Cost growth is coming down







#### Silver Premium Percent Change from 2014 to 2015

Second-lowest-cost silver before tax credits, where 2015 filings are available as of September 3, 2014



**Source**: Kaiser Family Foundation analysis of insurance company rate filings to state regulators for 2015 Marketplace premiums. **Notes**: Vermont rates do not reflect modifications from the state's review (2015 rates were lowered on September 2, but final filings are not yet available). Filings in CA, CO, CT, MD, MI, OH, OR, RI, TN, and most of WA are final; other state's filings are still preliminary and may be subject to change. Premium changes are at the rating area level (groups of neighboring counties) and some plans may not be available in all cities or counties within the rating area.



## What Metrics for ACA?

- Cove