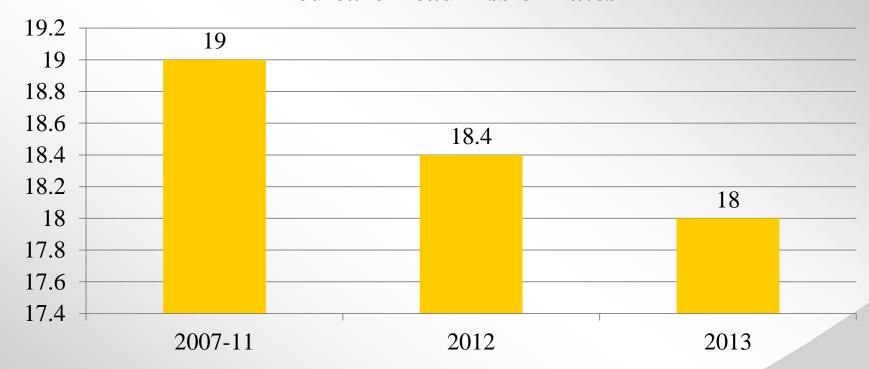

#### **Medicare Readmission rates**

# Quality Getting Better due to ACA?

2014

Medicare Fines 2,610 Hospitals In Third Round Of Readmission Penalties

2013

Armed With Bigger Fines, Medicare To Punish 2,225 Hospitals For Excess Readmissions