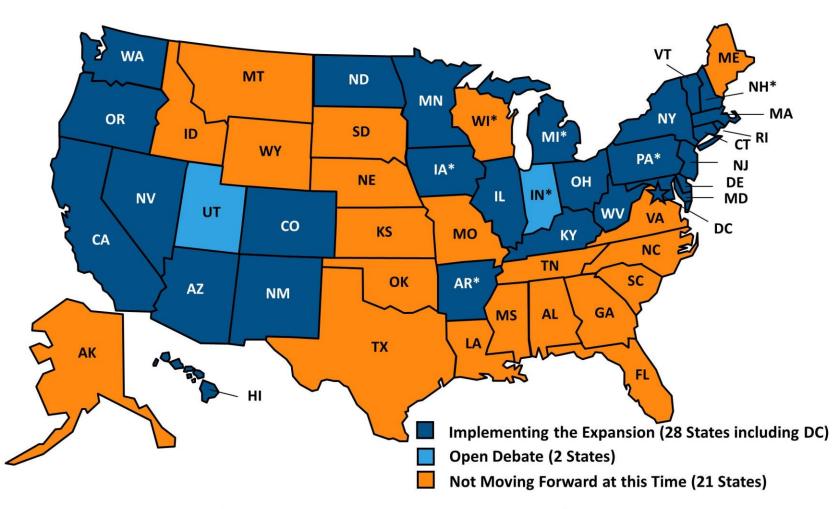

#### **Current Status of State Medicaid Expansion Decisions**

NOTES: Data are as of August 28, 2014. \*AR, IA, MI, and PA have approved Section 1115 waivers for Medicaid expansion. In PA, coverage will begin in January 2015. NH is implementing the Medicaid expansion, but the state plans to seek a waiver at a later date. IN has a pending waiver to implement the Medicaid expansion. WI amended its Medicaid state plan and existing Section 1115 waiver to cover adults up to 100% FPL in Medicaid, but did not adopt the expansion.

SOURCES: Current status for each state is based on data from the Centers for Medicare and Medicaid Services, available <a href="here">here</a>, and KCMU analysis of current state activity on Medicaid expansion.