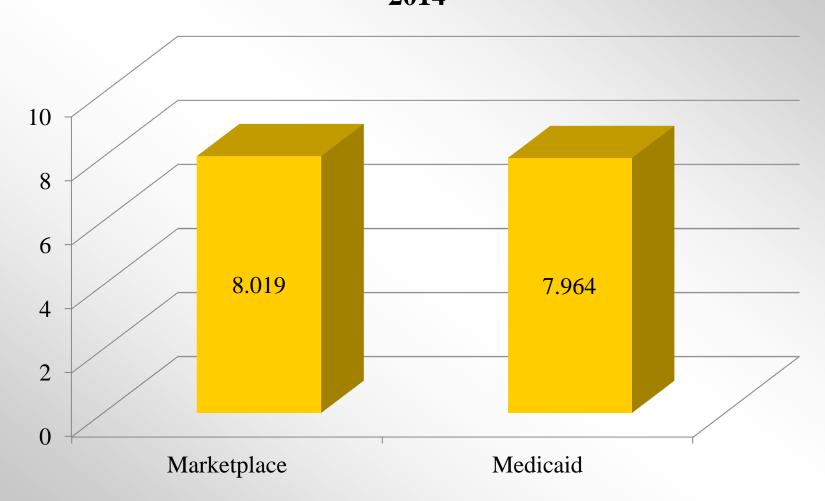

# Newly Covered by Source, US millions 2014

Source: Kaiser Family Foundation, based on ASPE data.