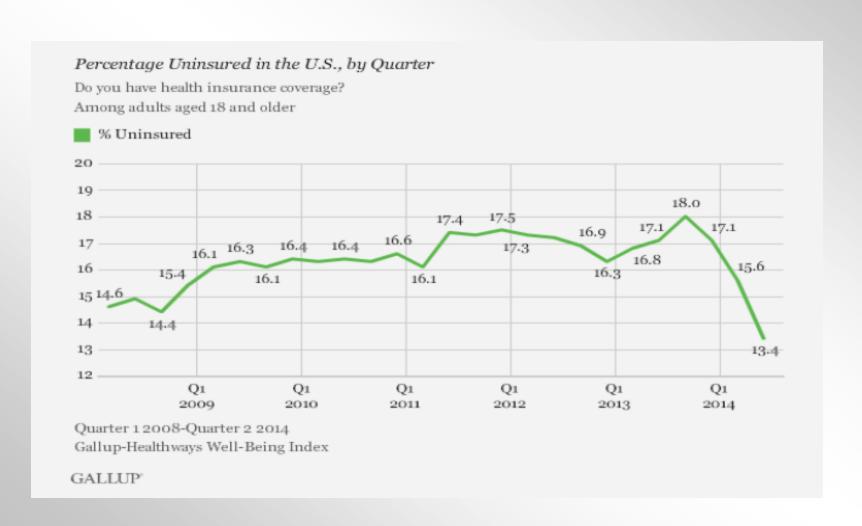

# **Percentage of Uninsured Americans Now Lowest on Record**

The percentage of Americans without health insurance takes another significant decline.