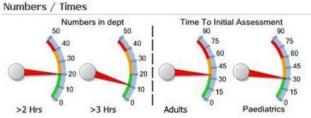

#### Clinical Dashboard

Search

1

Clerical Staff on Duty

| 0                    | AND THE RESIDENCE OF THE PARTY | Assemble and the contraction |  |
|----------------------|-------------------------------------------------------------------------------------------------------------------------------------------------------------------------------------------------------------------------------------------------------------------------------------------------------------------------------------------------------------------------------------------------------------------------------------------------------------------------------------------------------------------------------------------------------------------------------------------------------------------------------------------------------------------------------------------------------------------------------------------------------------------------------------------------------------------------------------------------------------------------------------------------------------------------------------------------------------------------------------------------------------------------------------------------------------------------------------------------------------------------------------------------------------------------------------------------------------------------------------------------------------------------------------------------------------------------------------------------------------------------------------------------------------------------------------------------------------------------------------------------------------------------------------------------------------------------------------------------------------------------------------------------------------------------------------------------------------------------------------------------------------------------------------------------------------------------------------------------------------------------------------------------------------------------------------------------------------------------------------------------------------------------------------------------------------------------------------------------------------------------------|------------------------------|--|
| ACU                  | ΠU                                                                                                                                                                                                                                                                                                                                                                                                                                                                                                                                                                                                                                                                                                                                                                                                                                                                                                                                                                                                                                                                                                                                                                                                                                                                                                                                                                                                                                                                                                                                                                                                                                                                                                                                                                                                                                                                                                                                                                                                                                                                                                                            |                              |  |
| Hospital             |                                                                                                                                                                                                                                                                                                                                                                                                                                                                                                                                                                                                                                                                                                                                                                                                                                                                                                                                                                                                                                                                                                                                                                                                                                                                                                                                                                                                                                                                                                                                                                                                                                                                                                                                                                                                                                                                                                                                                                                                                                                                                                                               |                              |  |
| DIM BED COMP Bed Occ | FACT AE BEDS Count                                                                                                                                                                                                                                                                                                                                                                                                                                                                                                                                                                                                                                                                                                                                                                                                                                                                                                                                                                                                                                                                                                                                                                                                                                                                                                                                                                                                                                                                                                                                                                                                                                                                                                                                                                                                                                                                                                                                                                                                                                                                                                            |                              |  |
| Available            | 320                                                                                                                                                                                                                                                                                                                                                                                                                                                                                                                                                                                                                                                                                                                                                                                                                                                                                                                                                                                                                                                                                                                                                                                                                                                                                                                                                                                                                                                                                                                                                                                                                                                                                                                                                                                                                                                                                                                                                                                                                                                                                                                           |                              |  |
| Occupied             | 510                                                                                                                                                                                                                                                                                                                                                                                                                                                                                                                                                                                                                                                                                                                                                                                                                                                                                                                                                                                                                                                                                                                                                                                                                                                                                                                                                                                                                                                                                                                                                                                                                                                                                                                                                                                                                                                                                                                                                                                                                                                                                                                           |                              |  |
| Unavailable          | 34                                                                                                                                                                                                                                                                                                                                                                                                                                                                                                                                                                                                                                                                                                                                                                                                                                                                                                                                                                                                                                                                                                                                                                                                                                                                                                                                                                                                                                                                                                                                                                                                                                                                                                                                                                                                                                                                                                                                                                                                                                                                                                                            |                              |  |