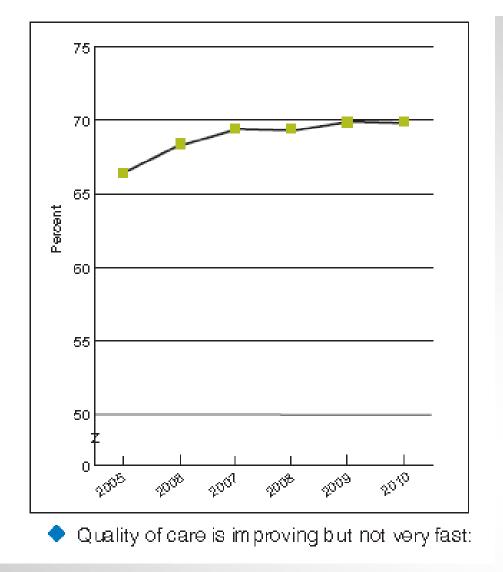

## What Metrics for ACA?

- Coverage expansion/uninsured reduction
- Cost growth
  - >NHE
  - > Federal spending
  - > Household spending
- Quality

Figure H.1. Average proportion of recommended care received across a panel of quality of care measures, 2005-2010

# Quality is Improving . . . slowly