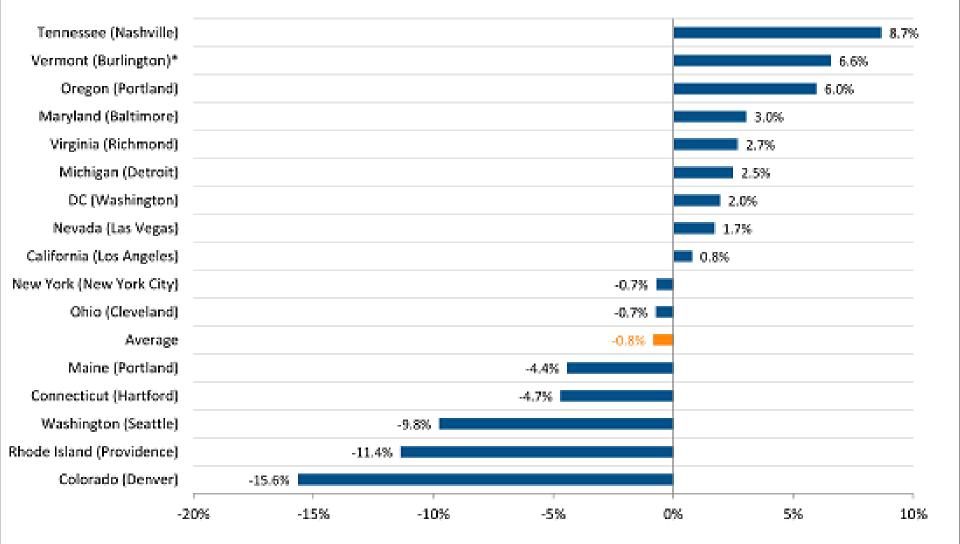

#### Silver Premium Percent Change from 2014 to 2015

Second-lowest-cost silver before tax credits, where 2015 filings are available as of September 3, 2014

**Source**: Kaiser Family Foundation analysis of insurance company rate filings to state regulators for 2015 Marketplace premiums. **Notes**: Vermont rates do not reflect modifications from the state's review (2015 rates were lowered on September 2, but final filings are not yet available). Filings in CA, CO, CT, MD, MI, OH, OR, RI, TN, and most of WA are final; other state's filings are still preliminary and may be subject to change. Premium changes are at the rating area level (groups of neighboring counties) and some plans may not be available in all cities or counties within the rating area.