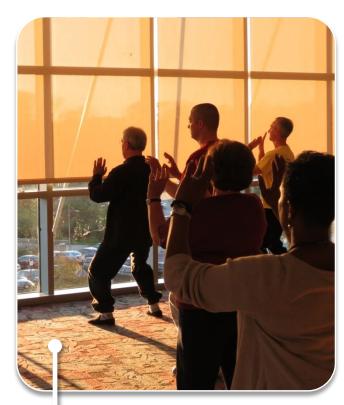

#### **Bringing Self-Care to Health Care**

Yoga Nidra for PTSD

 Guided imagery for sexual trauma

 Chiropractic Care for low back pain

Tai Chi at Fort Belvoir Community Hospital