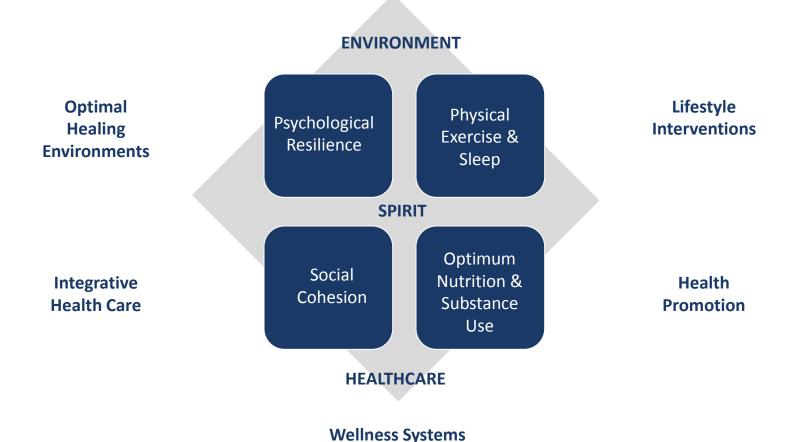

## Taking a Whole Person, Whole Systems Approach to Salutogenesis

### **Leadership in Self-Care**

home kitchen food

family friends society

intention

movement exercice play

sleep

environment eduction opportunity