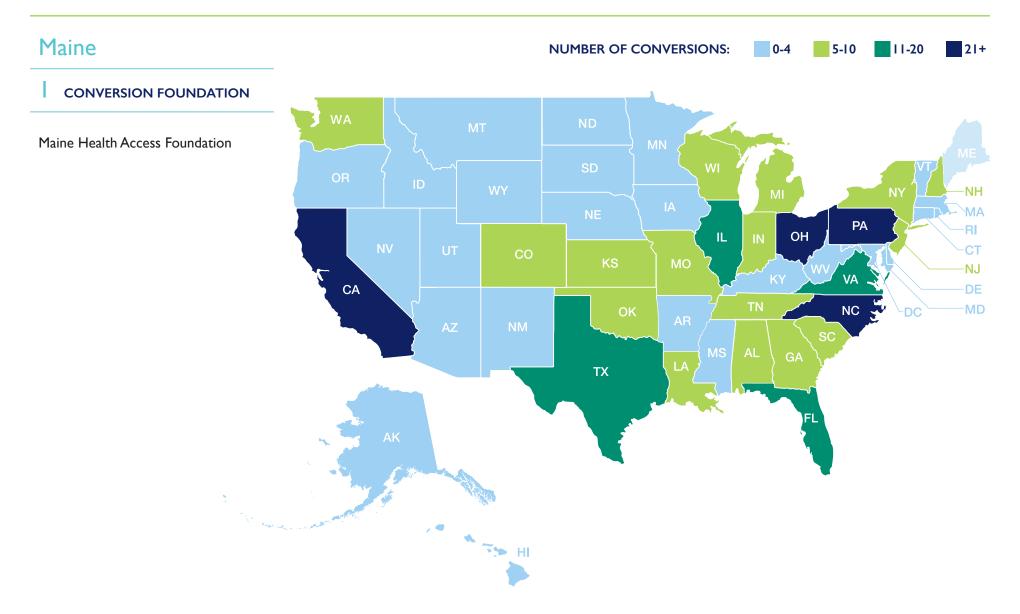

#### Foundations Formed from Health Care Conversions by State, 2021

#### Foundations Formed from Health Care Conversions by State, 2021

Click each state to view health care conversion foundations based there.