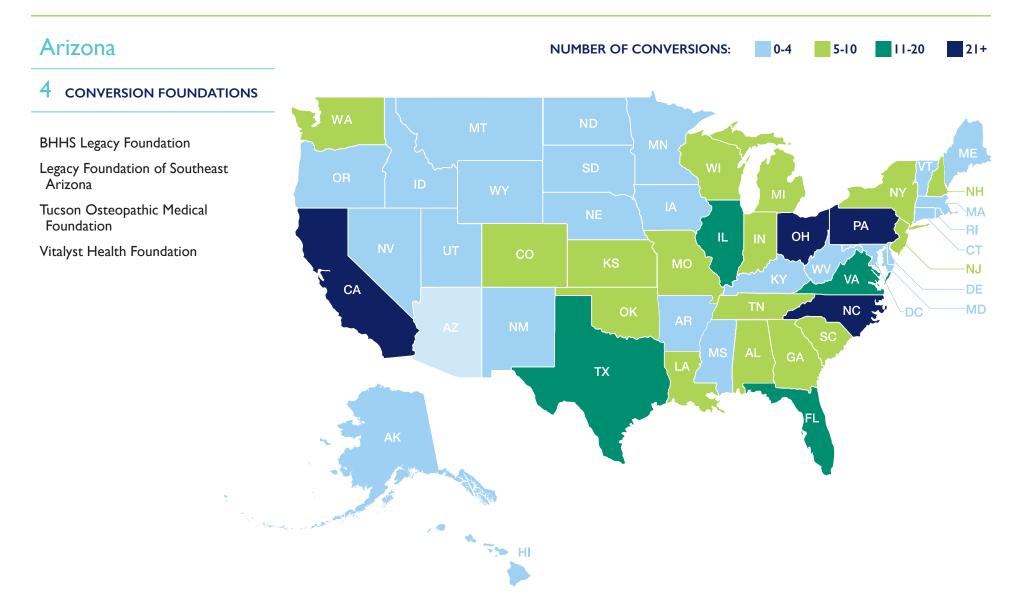

#### Foundations Formed from Health Care Conversions by State, 2021

#### Foundations Formed from Health Care Conversions by State, 2021

Click each state to view health care conversion foundations based there.