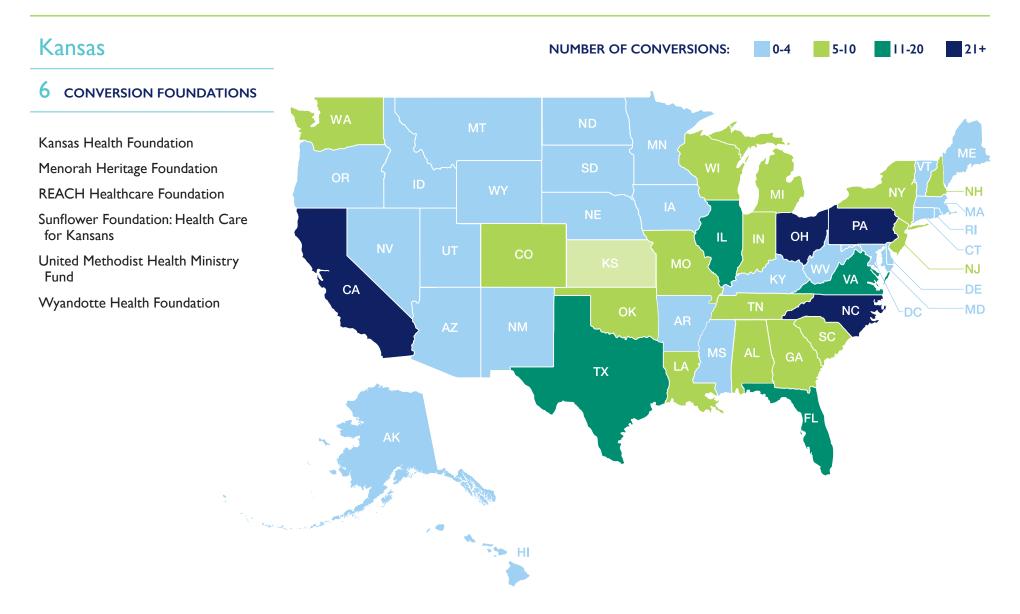

#### Foundations Formed from Health Care Conversions by State, 2021

#### Foundations Formed from Health Care Conversions by State, 2021

Click each state to view health care conversion foundations based there.