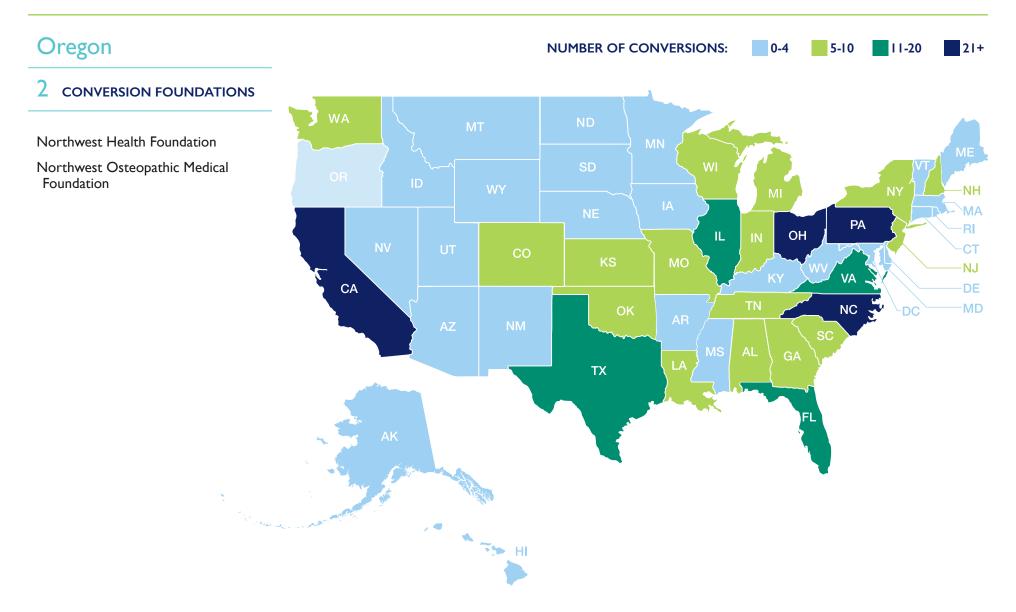

#### Foundations Formed from Health Care Conversions by State, 2021

Click each state to view health care conversion foundations based there.