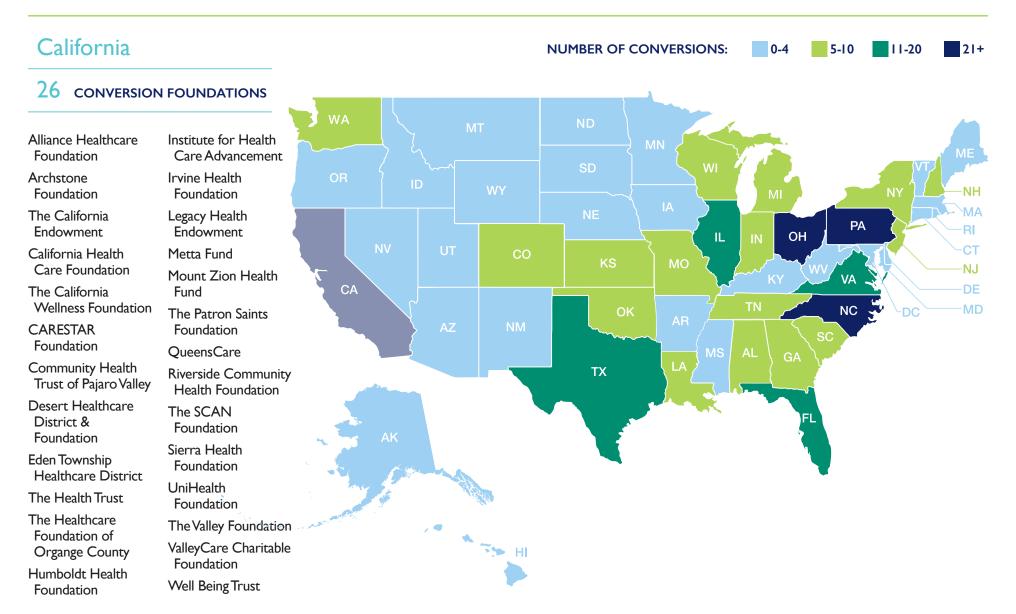

#### Foundations Formed from Health Care Conversions by State, 2021

Click each state to view health care conversion foundations based there.