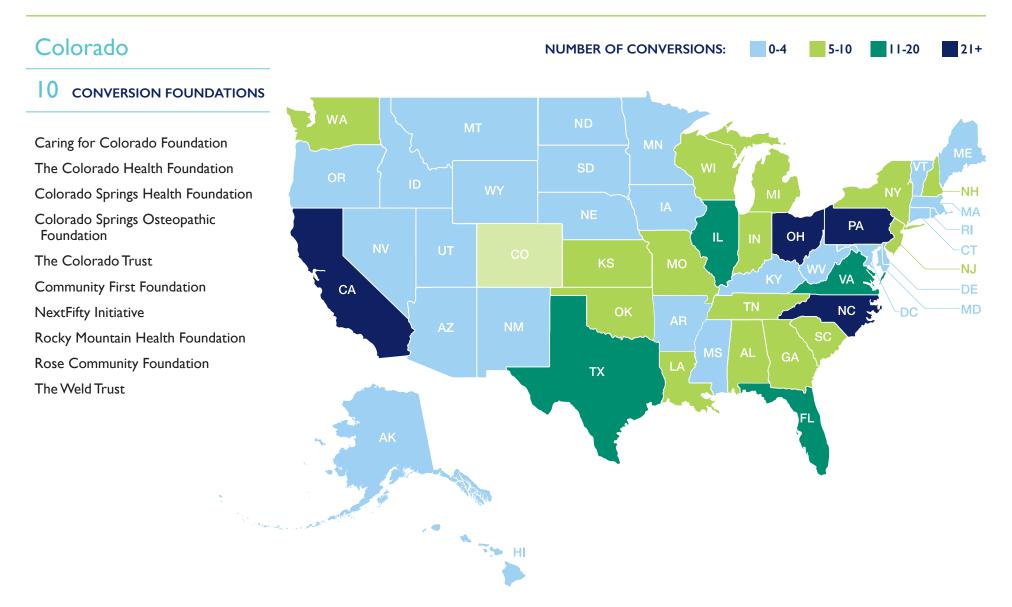

#### Foundations Formed from Health Care Conversions by State, 2021

Click each state to view health care conversion foundations based there.