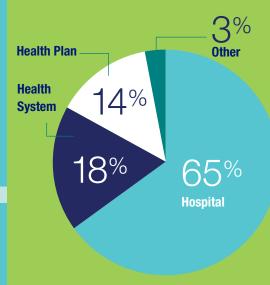

anizations convert to for-profit status; foundations created through the transfer of assets from a nonprofit organization to a for-profit company or to another nonprofit organization; and foundations that receive additional assets from the conversion, sale, lease, or other form of transaction involving a nonprofit health care organization.

#### **ORIGINS**



Assets are derived from FINANCIAL

TRANSACTIONS involving nonprofit health

involving nonprofit health care organizations



Federal and most state laws require assets resulting from nonprofit sales or other financial transactions to be

## USED FOR A CHARITABLE PURPOSE

similar to those of the original nonprofit entity

303

HEALTH CARE CONVERSION FOUNDATIONS IN THE U.S.

#### TYPES OF NONPROFIT HEALTH CARE ORGANIZATIONS CONVERTED



#### **OTHER TYPES INCLUDE:**

Air ambulance service, Assisted living facility, Dental plan, Dialysis center, Hospice, Nursing home, Occupational health and employee assistance program, PACE program, Visiting nurse service

Better health through better philanthropy

www.GIH.org | @GIHealth

# IRS TAX-EXEMPT STATUS

Structured as
TAX-EXEMPT
ORGANIZATIONS
under section
501(c)(3) or 501(c)(4)
of the Internal Revenue Code



# GROWTH IN THE SECTOR

THE RATE OF FORMATION FOR
HEALTH CARE CONVERSION FOUNDATIONS HAS

OVER TIME



#### **CONVERSION FOUNDATION ASSETS**

HELD A COMBINED TOTAL OF ALMOST \$142.3 million

AVERAGE ASSET SIZE \$142.3 million

MEDIAN ASSET SIZE \$54.1 million





38 FOUNDATIONS HOLD ASSETS OF MORE THAN \$200 million

FOUNDATIONS HOLD ASSETS OF MORE THAN \$1 billion

###