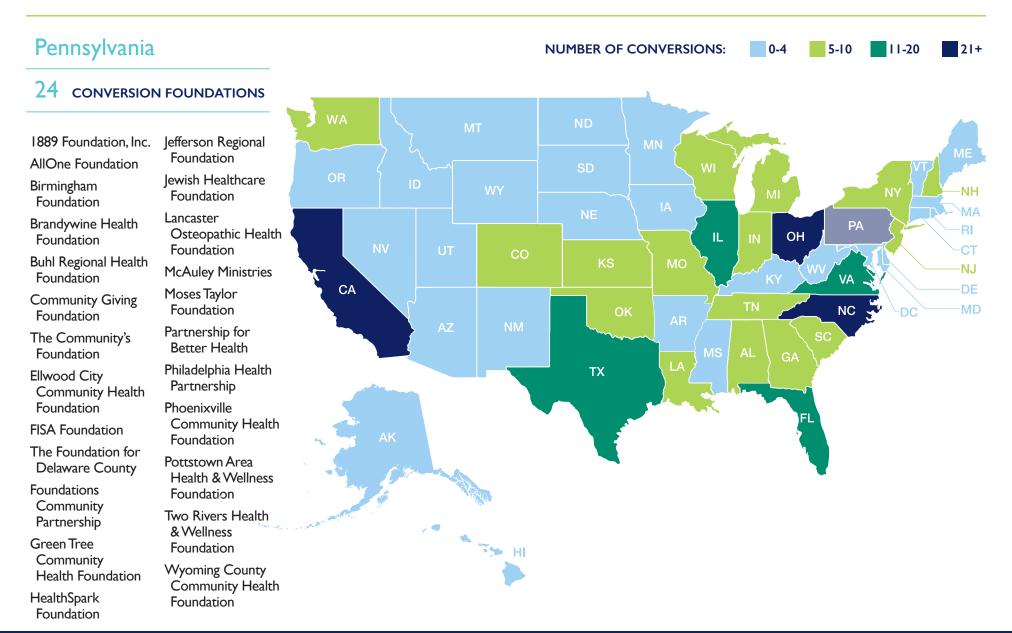

#### Foundations Formed from Health Care Conversions by State, 2021

#### Foundations Formed from Health Care Conversions by State, 2021

Click each state to view health care conversion foundations based there.