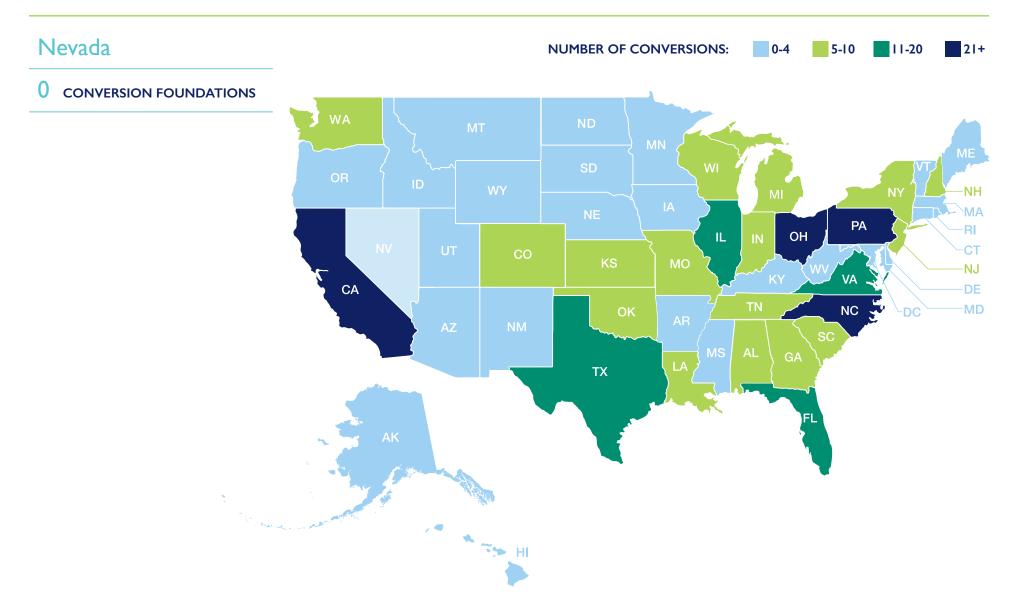

#### Foundations Formed from Health Care Conversions by State, 2021

Click each state to view health care conversion foundations based there.