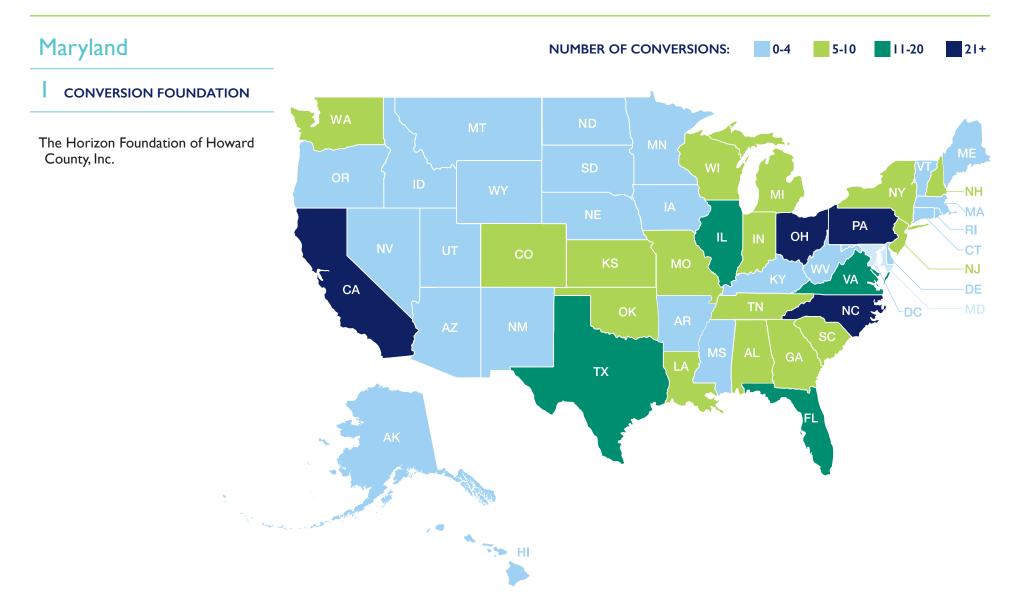

#### Foundations Formed from Health Care Conversions by State, 2021

#### Foundations Formed from Health Care Conversions by State, 2021

Click each state to view health care conversion foundations based there.