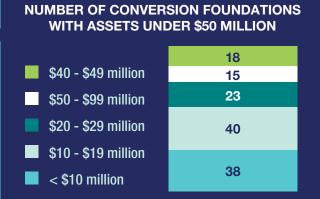

#### **CONVERSION FOUNDATION ASSETS**

HELD A COMBINED TOTAL OF ALMOST \$142.3 million

AVERAGE ASSET SIZE \$142.3 million

MEDIAN ASSET SIZE \$54.1 million

38 FOUNDATIONS HOLD ASSETS OF MORE THAN \$200 million