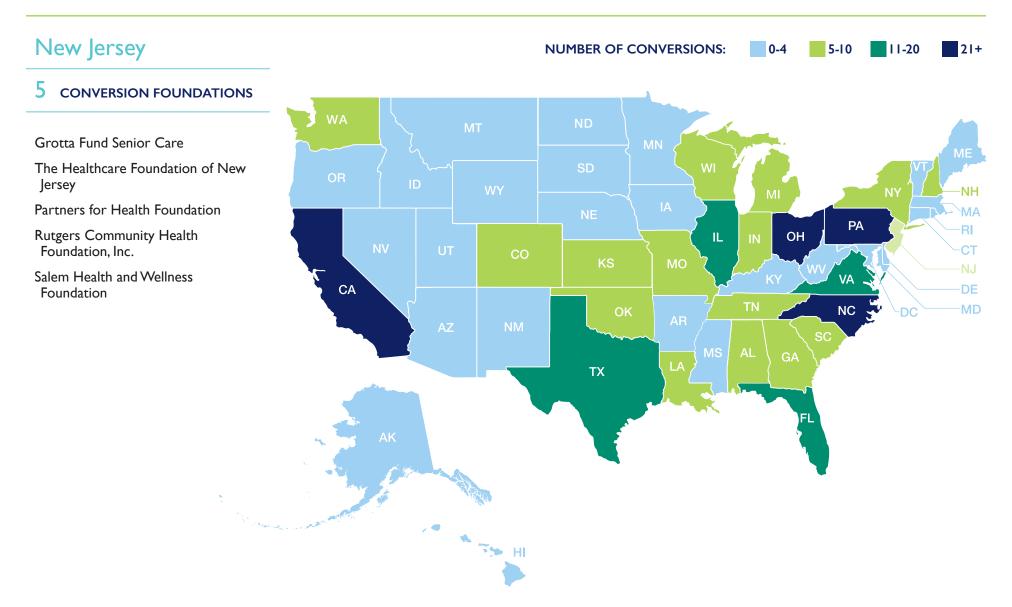

#### Foundations Formed from Health Care Conversions by State, 2021

Click each state to view health care conversion foundations based there.