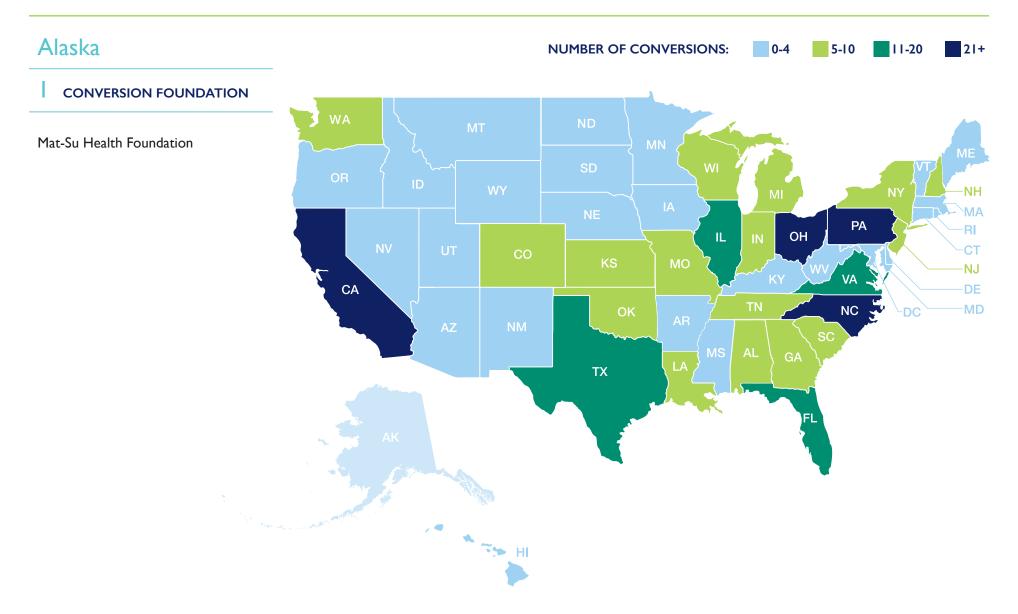

#### Foundations Formed from Health Care Conversions by State, 2021

Click each state to view health care conversion foundations based there.