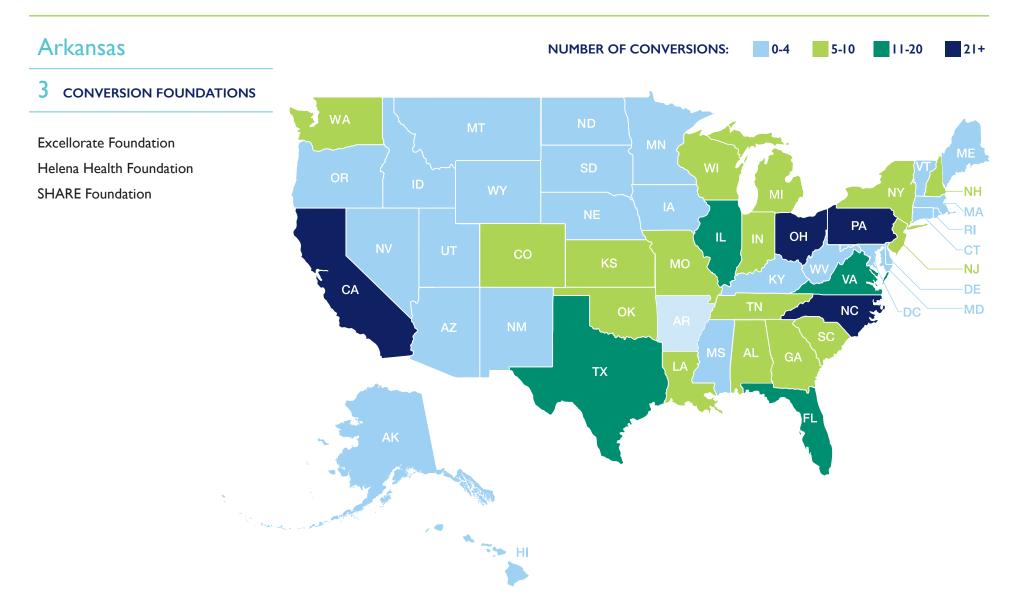

#### Foundations Formed from Health Care Conversions by State, 2021

Click each state to view health care conversion foundations based there.