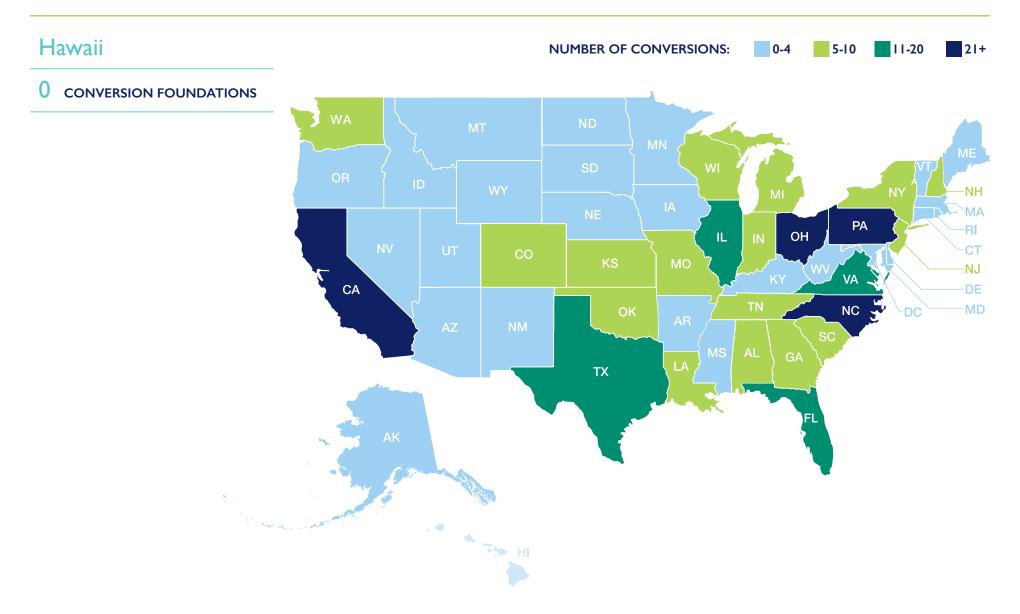

#### Foundations Formed from Health Care Conversions by State, 2021

Click each state to view health care conversion foundations based there.