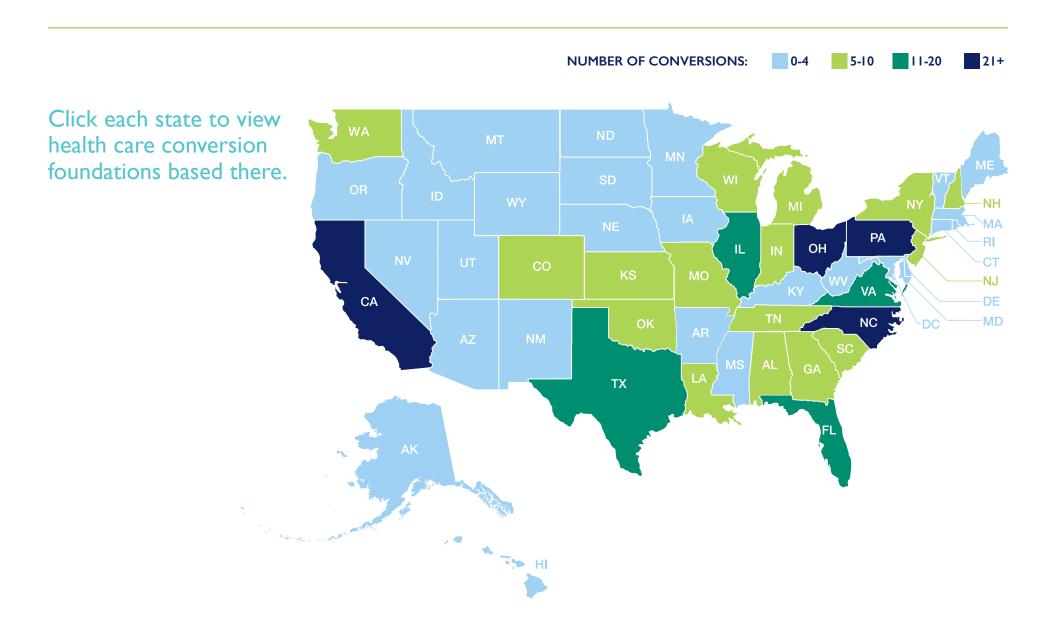

#### Foundations Formed from Health Care Conversions by State, 2021

#### Foundations Formed from Health Care Conversions by State, 2021

Click each state to view health care conversion foundations based there.