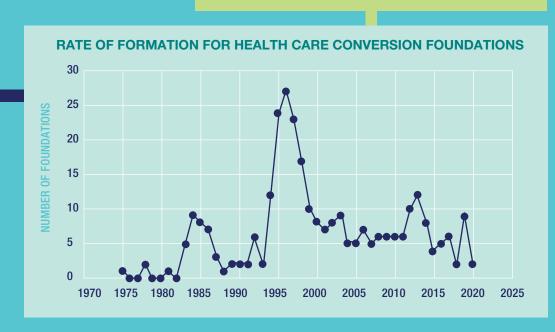

# GROWTH IN THE SECTOR

THE RATE OF FORMATION FOR
HEALTH CARE CONVERSION FOUNDATIONS HAS

OVER TIME