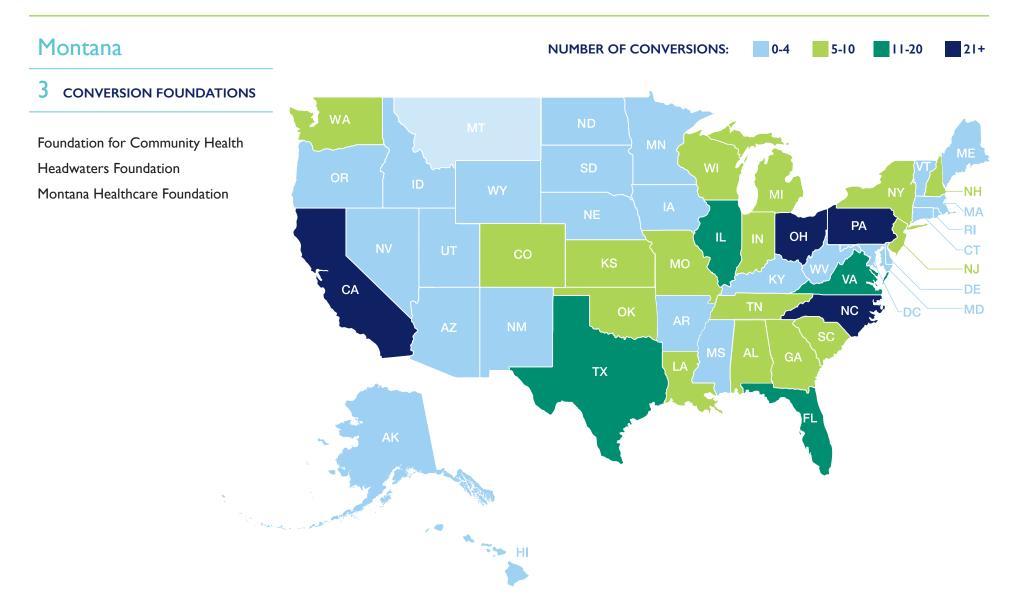

Click each state to view health care conversion foundations based there.



#### Foundations Formed from Health Care Conversions by State, 2021

Click each state to view health care conversion foundations based there.



#### Foundations Formed from Health Care Conversions by State, 2021

Click each state to view health care conversion foundations based there.



#### Foundations Formed from Health Care Conversions by State, 2021

Click each state to view health care conversion foundations based there.



#### Foundations Formed from Health Care Conversions by State, 2021

Click each state to view health care conversion foundations based there.



#### Foundations Formed from Health Care Conversions by State, 2021

Click each state to view health care conversion foundations based there.



#### Foundations Formed from Health Care Conversions by State, 2021

Click each state to view health care conversion foundations based there.



#### Foundations Formed from Health Care Conversions by State, 2021

Click each state to view health care conversion foundations based there.



#### Foundations Formed from Health Care Conversions by State, 2021

Click each state to view health care conversion foundations based there.



#### Foundations Formed from Health Care Conversions by State, 2021

Click each state to view health care conversion foundations based there.



### Foundations Formed from Health Care Conversions by State, 2021

Click each state to view health care conversion foundations based there.



### Foundations Formed from Health Care Conversions by State, 2021

Click