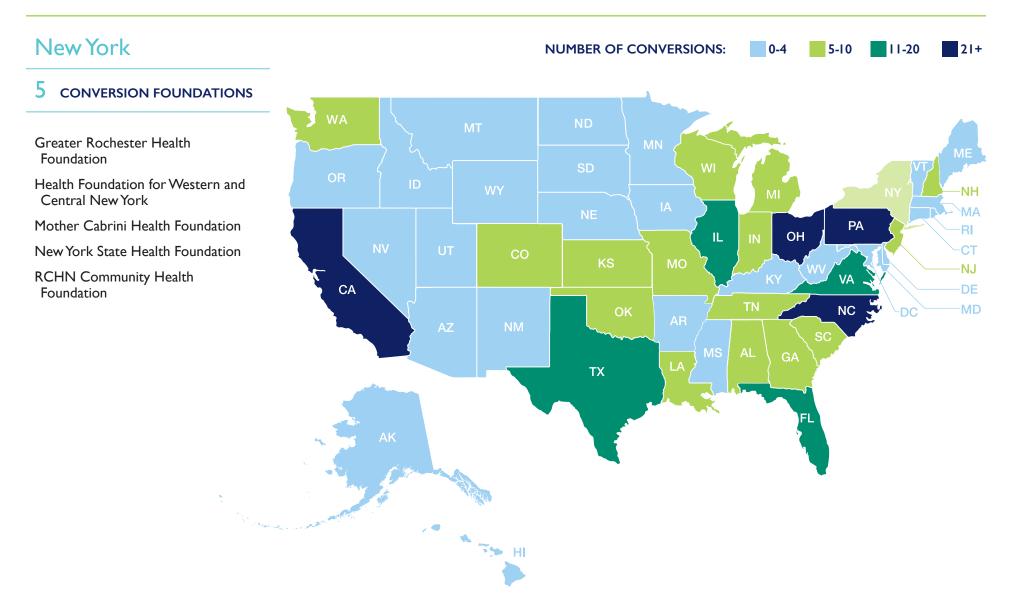

#### Foundations Formed from Health Care Conversions by State, 2021

Click each state to view health care conversion foundations based there.