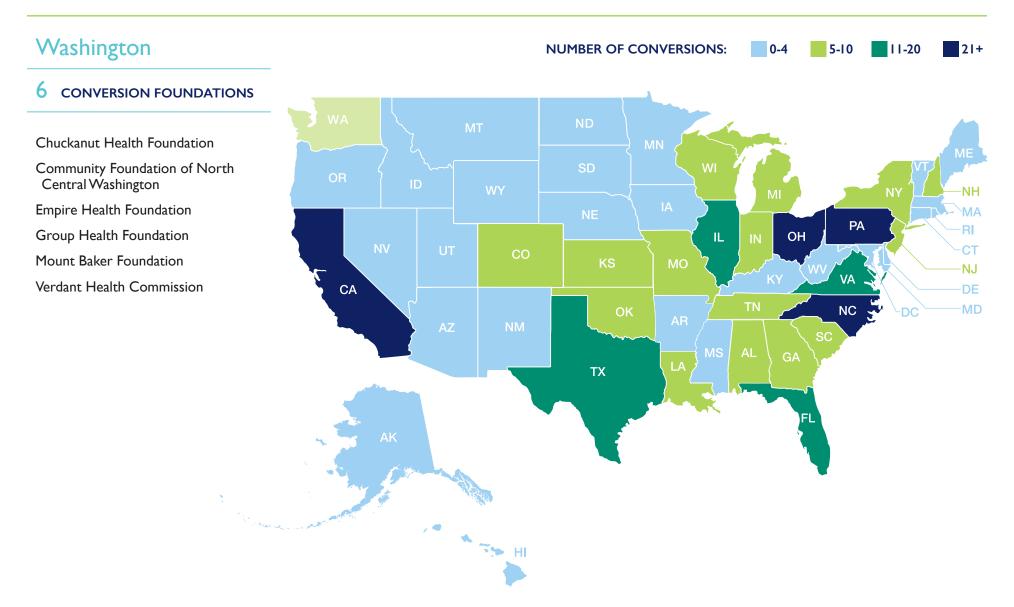

#### Foundations Formed from Health Care Conversions by State, 2021

Click each state to view health care conversion foundations based there.