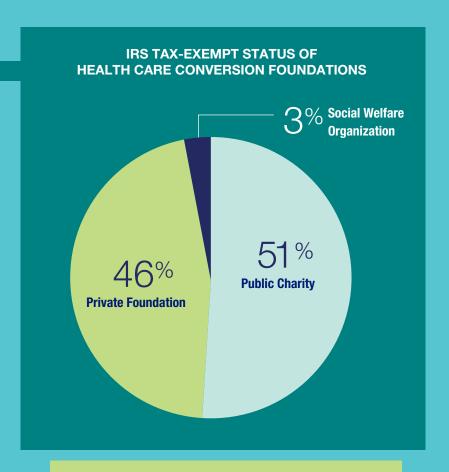

# IRS TAX-EXEMPT STATUS

Structured as
TAX-EXEMPT
ORGANIZATIONS
under section
501(c)(3) or 501(c)(4)
of the Internal Revenue Code