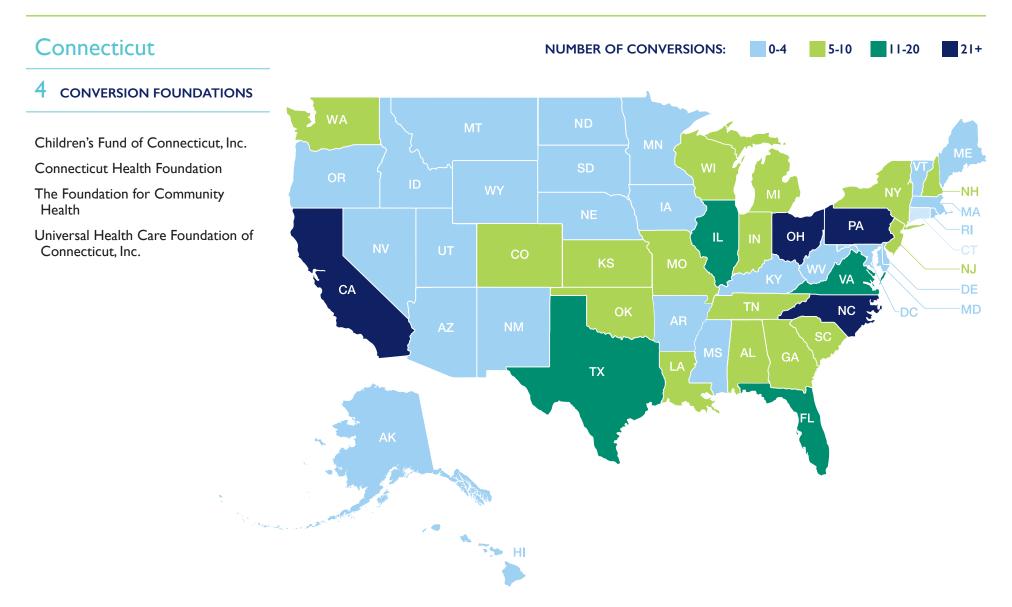

#### Foundations Formed from Health Care Conversions by State, 2021

Click each state to view health care conversion foundations based there.