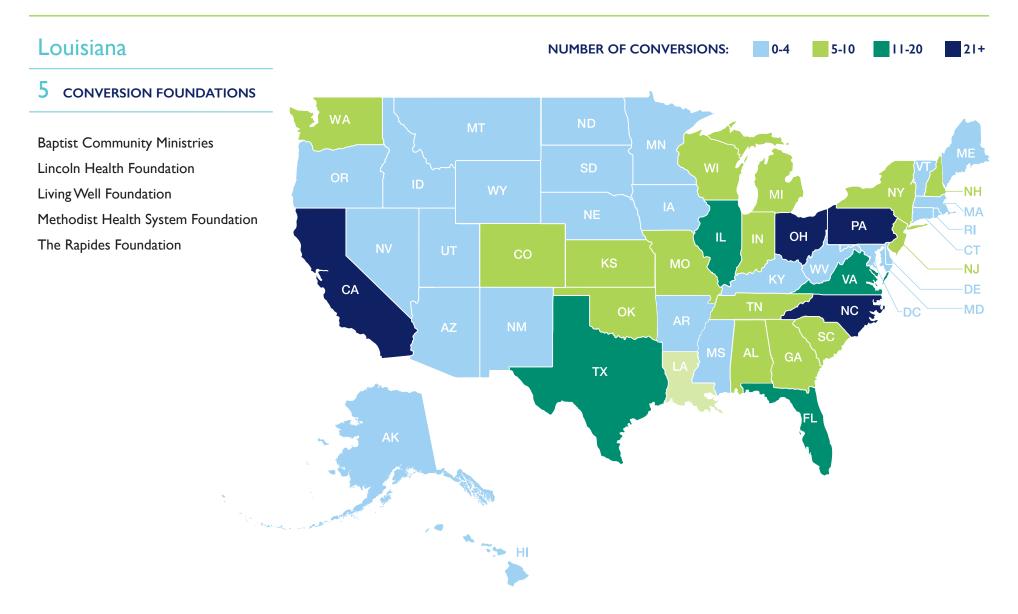

#### Foundations Formed from Health Care Conversions by State, 2021

#### Foundations Formed from Health Care Conversions by State, 2021

Click each state to view health care conversion foundations based there.