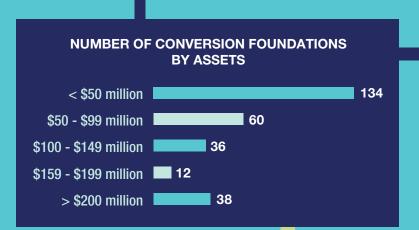

#### **CONVERSION FOUNDATION ASSETS**

HELD A COMBINED TOTAL OF ALMOST \$142.3 million

AVERAGE ASSET SIZE \$142.3 million

MEDIAN ASSET SIZE \$54.1 million

38 FOUNDATIONS HOLD ASSETS OF MORE THAN \$200 million