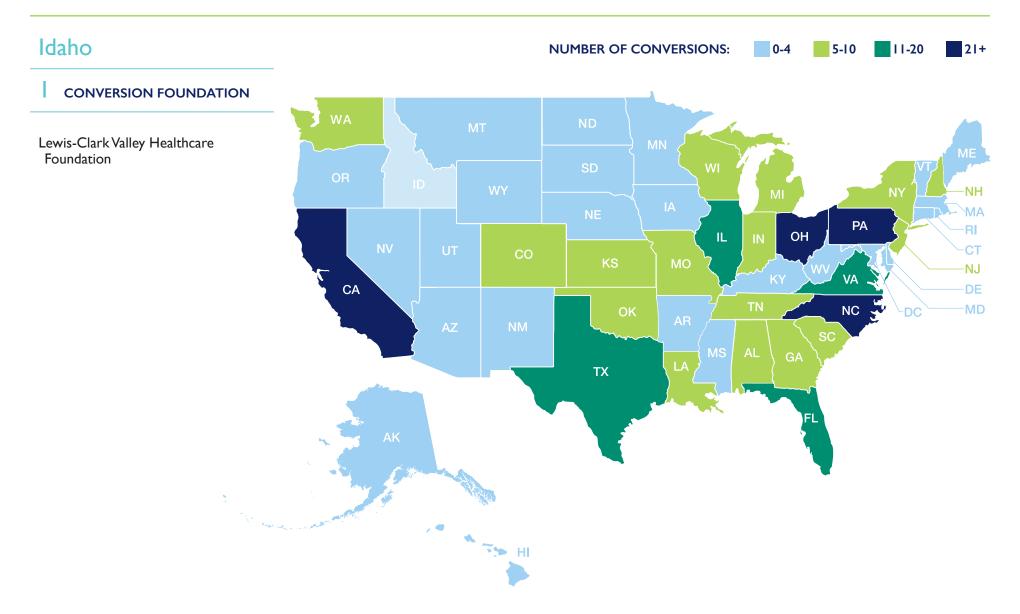

#### Foundations Formed from Health Care Conversions by State, 2021

#### Foundations Formed from Health Care Conversions by State, 2021

Click each state to view health care conversion foundations based there.